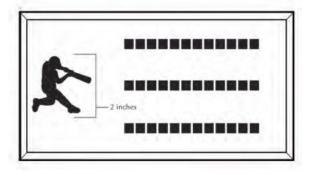

## 4" x 8" with Clipart Sample Layout

8" x 8" with Clipart Sample Layout

Clipart may be placed above or below text.