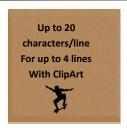

#### 8"X 8" Paver with inscription

Select one:

- 8"x 8" Paver with inscription only \$200
  Inscription includes up to 6 lines of 20 characters/spaces per line.
- 8" x 8" Paver with inscriptions and Clipart # \_\_\_\_\_ \$250

Inscription up to 4 lines of 20 characters/spaces per line. See available Clipart on back of sheet.

## 4" x 8" with Clipart Sample Layout

8" x 8" with Clipart Sample Layout

Clipart may be placed above or below text.