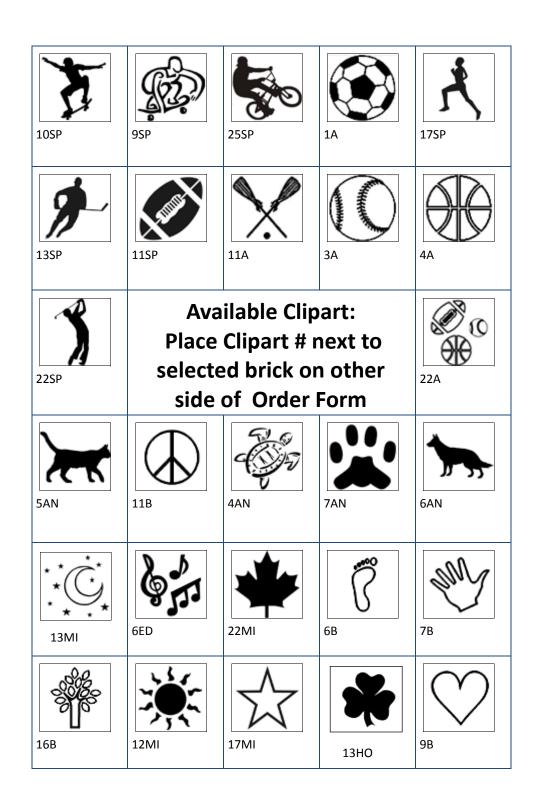

#### 4" X 8" Paver with inscription

Select one:

4"x 8" Paver with inscription only \$100
Inscription includes up to 3 lines of 20 characters/spaces per line.

4" x 8" Paver with inscriptions and Clipart # \_\_\_\_\_\_\$150

Inscription up to 3 lines of 12 characters/spaces per line. See available Clipart on back of sheet.

Up to 20 characters/line Up to 6 lines Include the names of everyone you know!

#### 8"X 8" Paver with inscription

Select one:

- 8"x 8" Paver with inscription only \$200
  Inscription includes up to 6 lines of 20 characters/spaces per line.
- 8" x 8" Paver with inscriptions and Clipart # \_\_\_\_\_ \$250

Inscription up to 4 lines of 20 characters/spaces per line. See available Clipart on back of sheet.