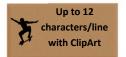

#### 4" X 8" Paver with inscription

Select one:

4"x 8" Paver with inscription only \$100
Inscription includes up to 3 lines of 20 characters/spaces per line.

4" x 8" Paver with inscriptions and Clipart # \_\_\_\_\_\_\$150

Inscription up to 3 lines of 12 characters/spaces per line. See available Clipart on back of sheet.

Up to 20 characters/line Up to 6 lines Include the names of everyone you know!

## 4" x 8" with Clipart Sample Layout

8" x 8" with Clipart Sample Layout

Clipart may be placed above or below text.